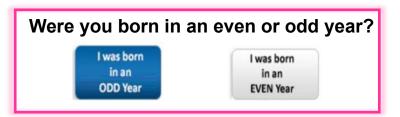

<u>STOP</u> here.

If you are in the **Enhanced** Pathway and

I was born in an ODD Year

I was born in an EVEN Year

Born in and EVEN year – No further action necessary

If you are in the <u>Custom</u> or <u>Basic</u> Pathway and want to upgrade to the <u>Enhanced</u> Pathway